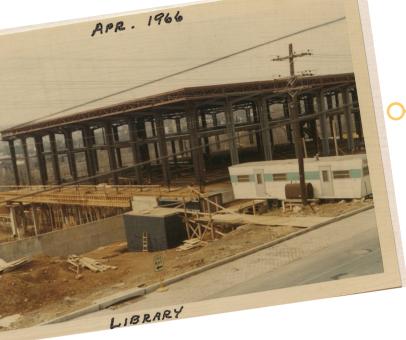

#### South Side Branch Hours

Mon. - Thurs. 11AM - 8PM Sat. 12PM - 4PM Sun. & Fri. CLOSED

bapl.org/endowment

THE "SYMBOL OF PROCRESS" IN PLACE

WM. HUTCHINSON, MFR. LEFT CENT

Photographs from the Luckenbach Family Scrapbook, Bethlehem Local History Room Collection.